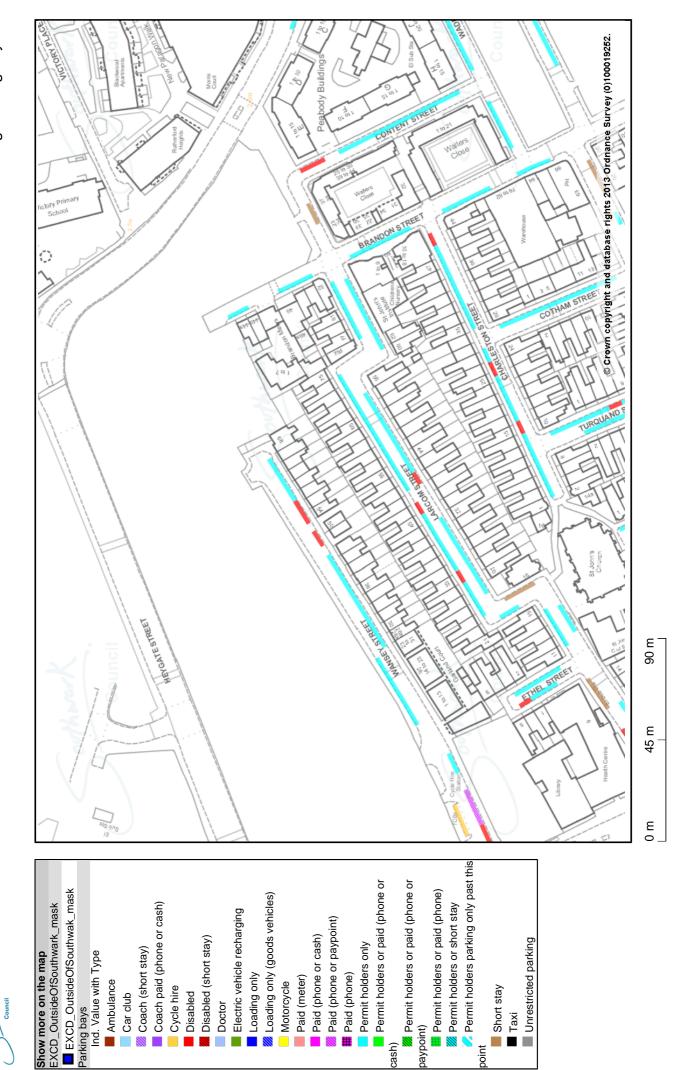

#### Location

Wansey St is a residential road that marks the southern boundary of the Heygate redevelopment. Revisions to the parking are proposed between Garland Court in the west and the new junction of Brandon Street in the east.

## **Investigation and conclusions**

Previous parking usage surveys have indicated that parking in the area is highly subscribed. As part of the redevelopment proposals for the area Highways are seeking to maximise the parking provision in the area.

It is proposed to create 2 car club bays, remove 3 pay and display bays, create 8 new permit parking bays and 6 new shared use (pay and display or permit holders) bays. The existing disabled parking bays outside 50-58 will remain untouched. All other sections of the road will be double yellow lines.

The number of parking permits issued to residents of the new development will be strictly limited to 15.