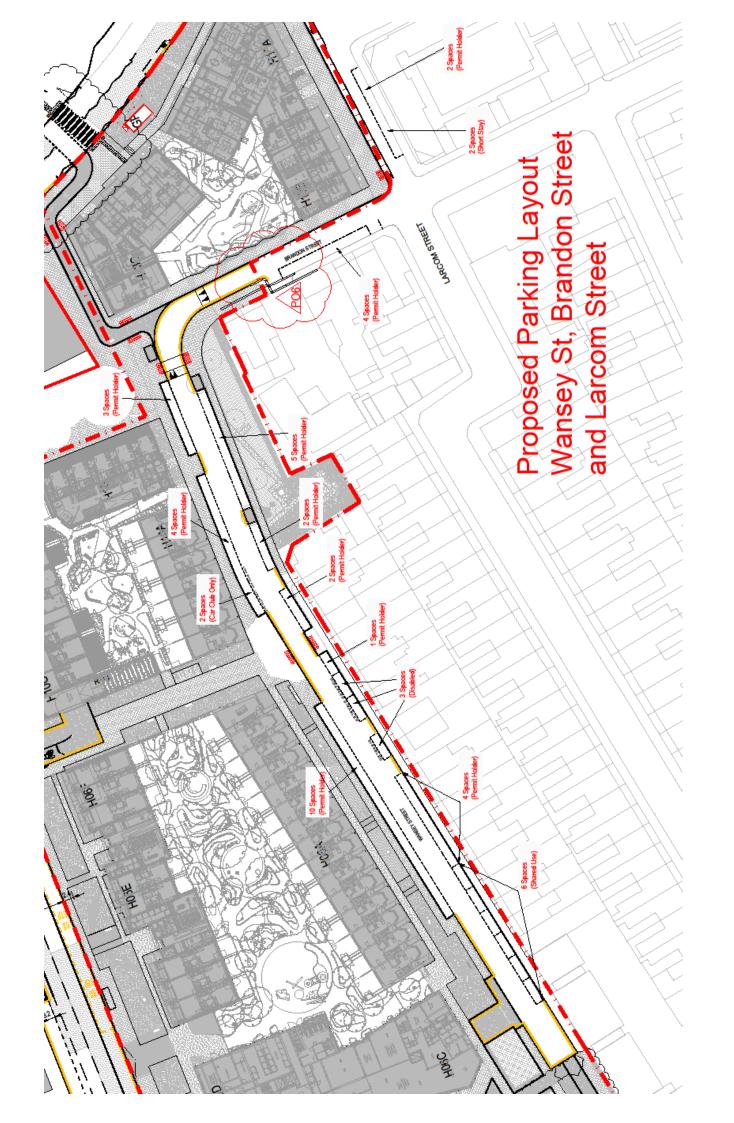

It is proposed to create 2 car club bays, remove 3 pay and display bays, create 8 new permit parking bays and 6 new shared use (pay and display or permit holders) bays. The existing disabled parking bays outside 50-58 will remain untouched. All other sections of the road will be double yellow lines.

The number of parking permits issued to residents of the new development will be strictly limited to 15.

# Recommendation

To introduce the additional parking bays described in this report, remove three pay and display bays and mark all other areas of the road with double yellow lines.

A draft design drawing of the proposal is provided within this document.